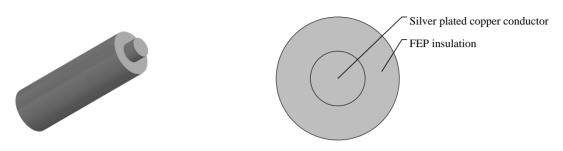

# CABLE CONSTRUCTION

Conductor: Solid Silver Plated Copper (These wires also have tin-plated copper conductors for economy) Insulation: Extruded FEP Insulation Wall Thickness: 0.010"